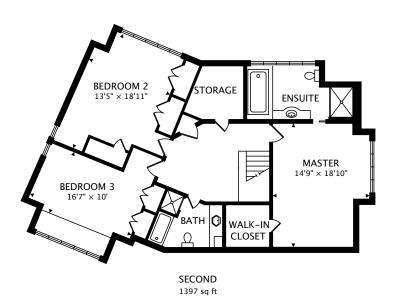

## 19 LORRAINE GARDENS

ETOBICOKE, ON M9B 4Z5

TOTAL
5230 sq ft + 3622 sq ft BELOW GRADE

16 ft CAPTURED ON: 15 NOV 2017

DIMENSIONS, AREAS, LAYOUTS AND DETAILS ARE APPROXIMATE AND SHOULD BE CONSIDERED ILLUSTRATIVE ONLY.

ETOBICOKE, ON M9B 4Z5

TOTAL
5230 sq ft + 3622 sq ft BELOW GRADE

16 fi

16 ft CAPTURED ON: 15 NOV 2017

DIMENSIONS, AREAS, LAYOUTS AND DETAILS ARE APPROXIMATE AND SHOULD BE CONSIDERED ILLUSTRATIVE ONLY.

ETOBICOKE, ON M9B 4Z5

TOTAL
5230 sq ft + 3622 sq ft BELOW GRADE

16 ft CAPTURED ON: 15 NOV 2017

DIMENSIONS, AREAS, LAYOUTS AND DETAILS ARE APPROXIMATE AND SHOULD BE CONSIDERED ILLUSTRATIVE ONLY.