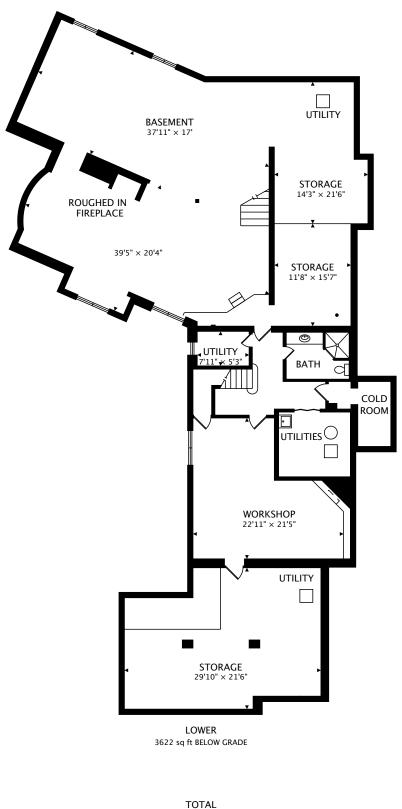

## 19 LORRAINE GARDENS

ETOBICOKE, ON M9B 4Z5

TOTAL
5230 sq ft + 3622 sq ft BELOW GRADE

16 ft CAPTURED ON: 15 NOV 2017

DIMENSIONS, AREAS, LAYOUTS AND DETAILS ARE APPROXIMATE AND SHOULD BE CONSIDERED ILLUSTRATIVE ONLY.

ETOBICOKE, ON M9B 4Z5

TOTAL
5230 sq ft + 3622 sq ft BELOW GRADE

16 fi

16 ft CAPTURED ON: 15 NOV 2017

DIMENSIONS, AREAS, LAYOUTS AND DETAILS ARE APPROXIMATE AND SHOULD BE CONSIDERED ILLUSTRATIVE ONLY.

ETOBICOKE, ON M9B 4Z5

TOTAL
5230 sq ft + 3622 sq ft BELOW GRADE

16 ft CAPTURED ON: 15 NOV 2017

DIMENSIONS, AREAS, LAYOUTS AND DETAILS ARE APPROXIMATE AND SHOULD BE CONSIDERED ILLUSTRATIVE ONLY.