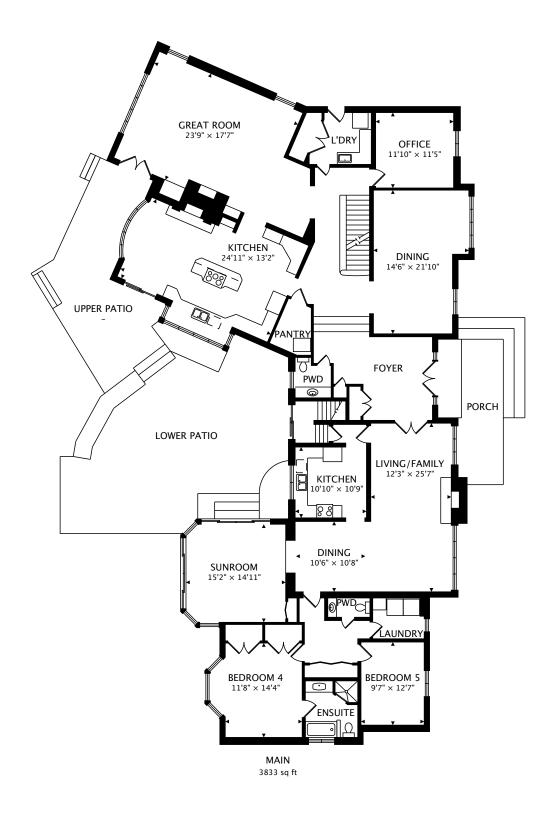

## 19 LORRAINE GARDENS

ETOBICOKE, ON M9B 4Z5

TOTAL
5230 sq ft + 3622 sq ft BELOW GRADE

16 ft CAPTURED ON: 15 NOV 2017

DIMENSIONS, AREAS, LAYOUTS AND DETAILS ARE APPROXIMATE AND SHOULD BE CONSIDERED ILLUSTRATIVE ONLY.

ETOBICOKE, ON M9B 4Z5

TOTAL
5230 sq ft + 3622 sq ft BELOW GRADE

16 fi

16 ft CAPTURED ON: 15 NOV 2017

DIMENSIONS, AREAS, LAYOUTS AND DETAILS ARE APPROXIMATE AND SHOULD BE CONSIDERED ILLUSTRATIVE ONLY.

ETOBICOKE, ON M9B 4Z5

TOTAL
5230 sq ft + 3622 sq ft BELOW GRADE

16 ft CAPTURED ON: 15 NOV 2017

DIMENSIONS, AREAS, LAYOUTS AND DETAILS ARE APPROXIMATE AND SHOULD BE CONSIDERED ILLUSTRATIVE ONLY.