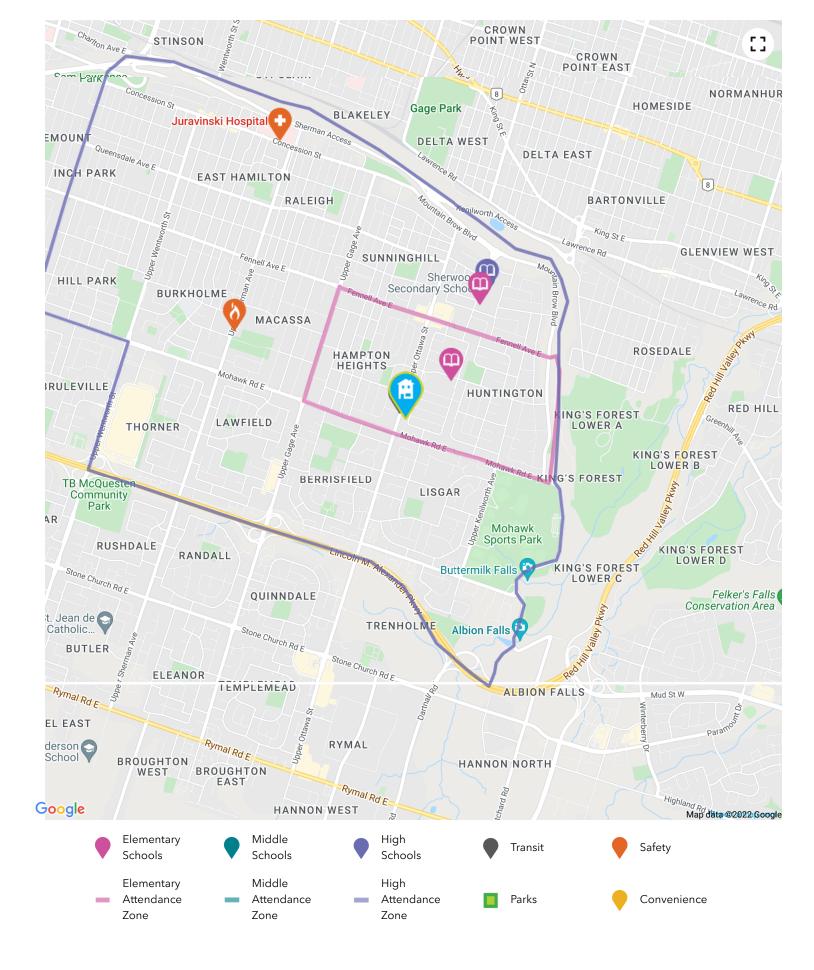

#### **SCHOOLS**

With so many assigned and local public schools very close to this home, your kids can thrive in the neighbourhood.

#### **Huntington Park PS**

Designated Catchment School Grades PK to 8 80 Kingslea Dr

#### **Sherwood SS**

Designated Catchment School Grades 9 to 12 25 High St

## PARKS & REC.

This home is located in park heaven, with 4 parks and a long list of recreation facilities within a 20 minute walk from this address.

40 Broker Drive

Fernwood Park

784 Ninth Avenue

100 Reno Avenue

## **TRANSIT**

Public transit is at this home's doorstep for easy travel around the city. The nearest street transit stop is only a minute walk away and the nearest rail transit stop is a 66 minute walk away.

#### **Nearest Rail Transit Stop**

Hamilton

#### Nearest Street Level **Transit Stop**

Upper Ottawa Opposite Edenhill

#### **SAFETY**

0

With safety facilities in the area, help is always close by. Facilities near this home include a fire station, a hospital, and a police station within 4.24km.

#### **Hamilton Health Sciences -**The Juravinski Hospital

711 Concession St

#### **Fire Station**

729 Upper Sherman Avenue

#### **Police Station**

400 Rymal Road East

#### CONVENIENCE

This home is located near everyday amenities to make your daily errands easier.

Coffee

Disclaimer: These materials have been prepared for clientcare@davidbradica.com and are not intended to solicit buyers or sellers currently under contract with a brokerage. By accessing this information you have agreed to our term of service, which are hereby incorporated by reference. This information may contain errors and omissions. You are not permitted to rely on the contents of this information and must take steps to independently verify its contents wi the appropriate authorities (school boards, governments etc.). As a recipient of this information, you agree not to hold us, our licensors or the owners of the information liable for any damages, howsoever caused.