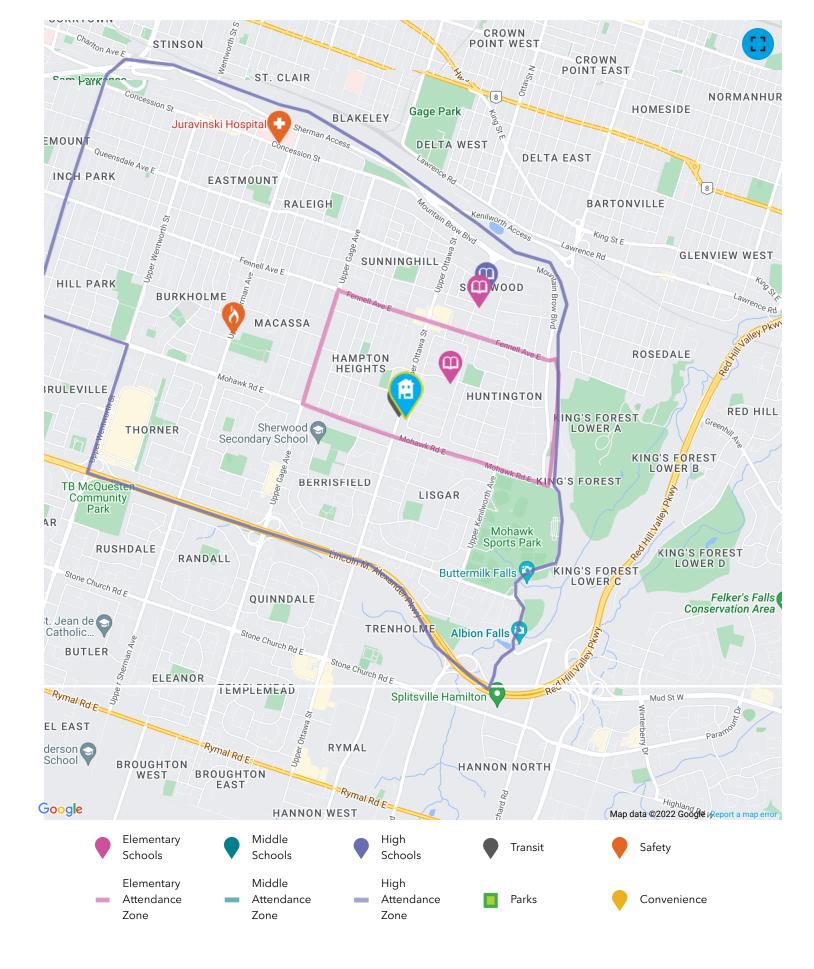

# Huntington Park PS

🖍 about a 7 minute walk - 0.5 KM away

Pre-Kindergarten, Kindergarten, Elementary and Middle

80 Kingslea Dr, Hamilton, ON L8T 4A5, Canada

Huntington Park School is a vibrant learning community located on the east mountain in Hamilton. The school is comprised of twenty regular Junior Kindergarten to Grade 8 classes and one special education class for students with multiple disabilities.

### Sherwood SS

About a 17 minute walk - 1.3 KM away

High

25 High St, Hamilton, ON L8T 3Z4, Canada

Sherwood Secondary School is located on the East end of Hamilton Mountain. The school is the center of the Sherwood Heights Community. Our school has a long-standing tradition of offering excellent educational programs supported by wonderful co-curricular clubs, sports and teams. We offer a broad spectrum of educational programs, which includes one system level Developmentally Delayed classrooms and both Junior & Senior Graduated Support programs which prepare higher functioning Special Needs students for the greatest level of independent living after completing their secondary school experience. We also have the full spectrum of provincial curriculum from Locally Developed Compulsory Credits through University entrance courses. Sherwood has several new and innovative programs in Cosmetology, Dance and our new Specialist High Skills Major in Health and Wellness.

# St Margaret Mary Catholic ES

📌 about a 9 minute walk - 0.68 KM away

Pre-Kindergarten, Kindergarten, Elementary and Middle

25 Brentwood Dr, Hamilton, ON L8T 3V9, Canada

St. Margaret Mary is located on the East Mountain adjacent to St. Margaret Mary Catholic Church. Our staff at St. Margaret Mary is highly dedicated to fostering the spiritual, academic, physical and social/emotional growth of your children within an Christ-centered environment which reflects our Catholic Gospel values. By teaching and modelling gospel values, it is our hope that each child will then go forth and be a light to others. When the Church, Home and School partners work together, quality education is achieved.

# PARKS & REC.

Whether you want to sit at a park bench with a good book or use one of the special facilities offered, you'll be happy to know that your neighbourhood is close to many wonderful recreational opportunities. See Parks and Recreation facilities near you below:

# TRANSIT

The public transit system can be an easy, cost-effective and efficient way of getting around the city, accessible from your neighbourhood. See the closest Public Transit stops near you below:

# SAFETY

Every second matters in an emergency, and your neighbourhood is part of a dedicated safety system of emergency agencies including Fire Stations, Police Stations, and Hospitals. See the closest facilities near you below: