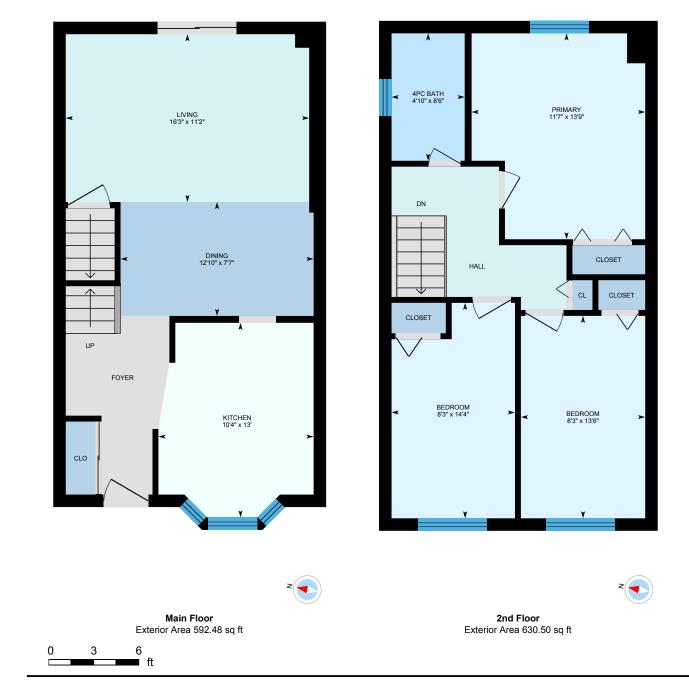

Main Building: Total Exterior Area Above Grade 1222.98 sq ft

**Basement (Below Grade)** 

Exterior Area 550.16 sq ft

Main Floor Exterior Area 592.48 sq ft Interior Area 510.08 sq ft

PREPARED: 2022/11/01

White regions are excluded from total floor area in iGUIDE floor plans. All room dimensions and floor areas must be considered approximate and are subject to independent verification.

0

3

6

ft

**⊡**iGUIDE

2nd Floor Exterior Area 630.50 sq ft Interior Area 545.70 sq ft

3 6 PREPARED: 2022/11/01 ft **⊡**iGUIDE White regions are excluded from total floor area in iGUIDE floor plans. All room dimensions and floor areas must be considered approximate and are subject to independent verification.