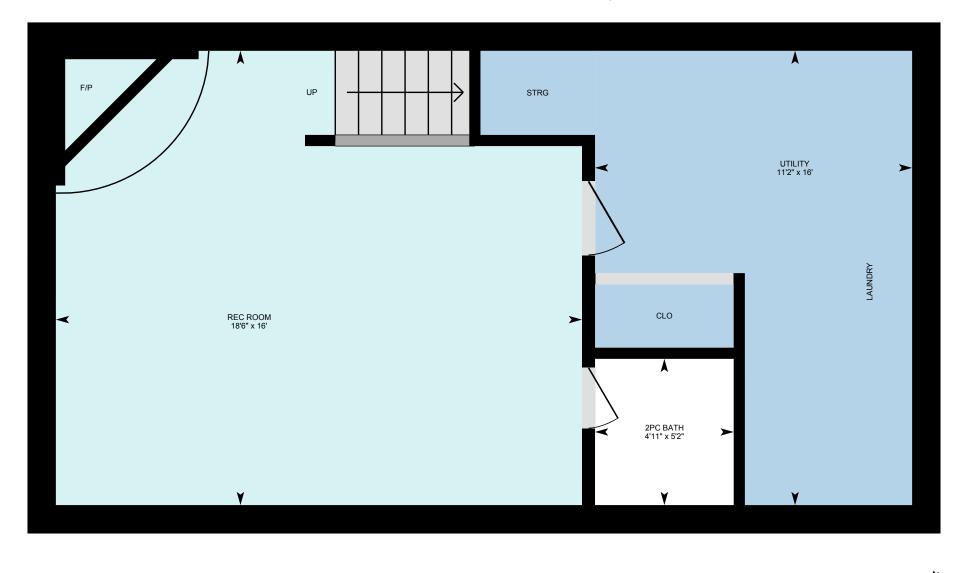

0

Basement (Below Grade) Exterior Area 550.16 sq ft Interior Area 453.84 sq ft Excluded Area 25.12 sq ft

PREPARED: 2022/11/01

0

3

6

ft

White regions are excluded from total floor area in iGUIDE floor plans. All room dimensions and floor areas must be considered approximate and are subject to independent verification.