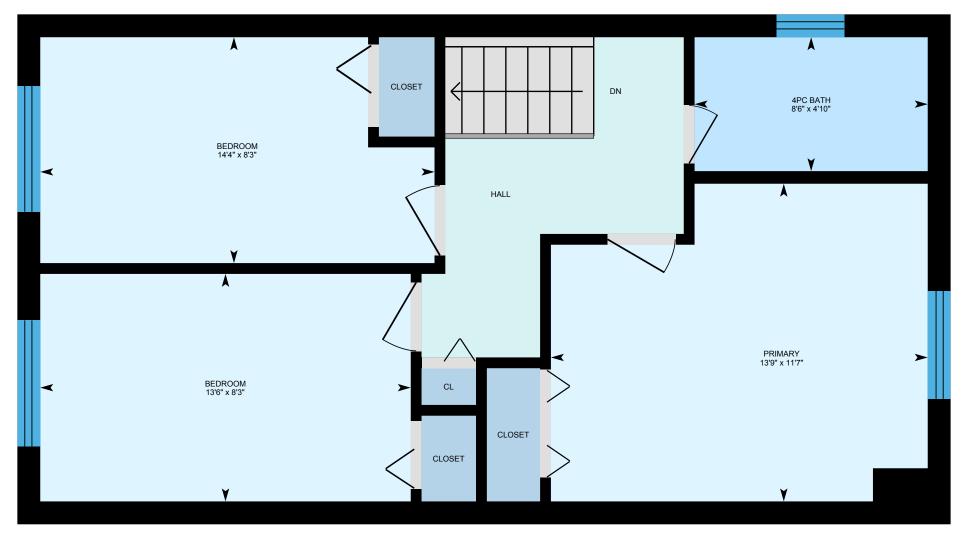

0

3

6

ft

**⊡**iGUIDE

2nd Floor Exterior Area 630.50 sq ft Interior Area 545.70 sq ft

3 6 PREPARED: 2022/11/01 ft **⊡**iGUIDE White regions are excluded from total floor area in iGUIDE floor plans. All room dimensions and floor areas must be considered approximate and are subject to independent verification.