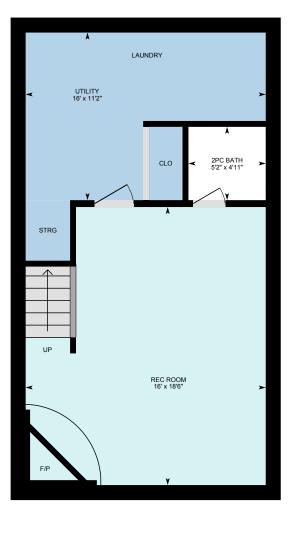

0

Basement (Below Grade) Exterior Area 550.16 sq ft Interior Area 453.84 sq ft Excluded Area 25.12 sq ft

PREPARED: 2022/11/01

0

3

6

ft

White regions are excluded from total floor area in iGUIDE floor plans. All room dimensions and floor areas must be considered approximate and are subject to independent verification.