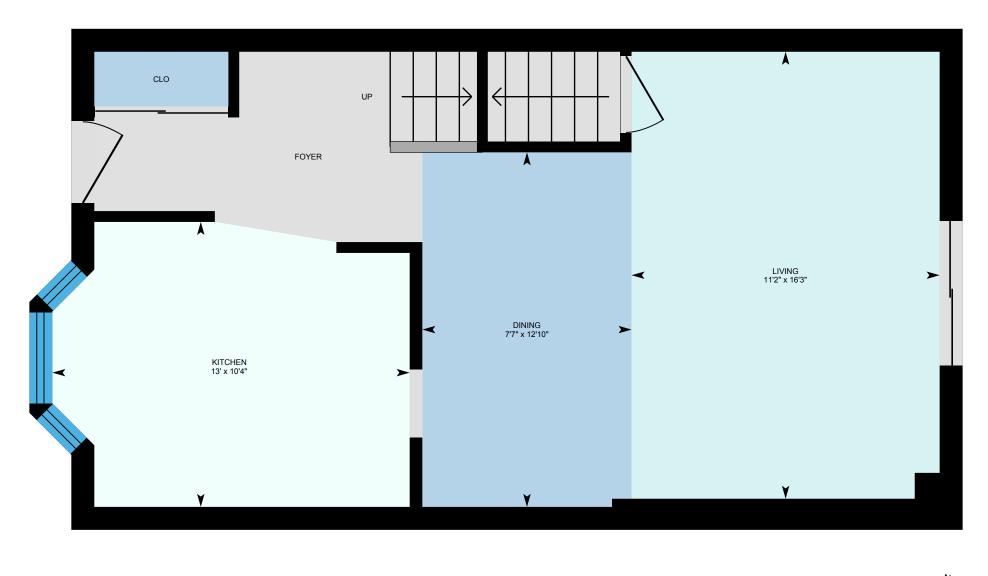

Main Building: Total Exterior Area Above Grade 1222.98 sq ft

**Basement (Below Grade)** 

Exterior Area 550.16 sq ft

Main Floor Exterior Area 592.48 sq ft Interior Area 510.08 sq ft

PREPARED: 2022/11/01

White regions are excluded from total floor area in iGUIDE floor plans. All room dimensions and floor areas must be considered approximate and are subject to independent verification.